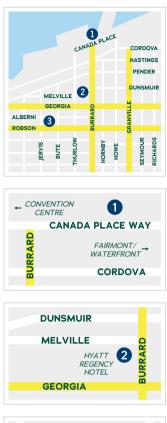

# FREE SHUTTLE SCHEDULE

A CAPILANO

SUSPENSION BRIDGE PARK

| Canada 🗗<br>Place  | Hyatt 📀<br>Regency | Blue<br>Horizon | Arrive<br>Capilano | Depart<br>Capilano |
|--------------------|--------------------|-----------------|--------------------|--------------------|
| 8:30               | 8:35               | 8:40            | 8:55               | -                  |
| 8:45               | 8:50               | 8:55            | 9:10               | -                  |
| 9:00               | 9:05               | 9:10            | 9:25               | -                  |
| 9:15               | 9:20               | 9:25            | 9:40               | -                  |
| 9:30               | 9:35               | 9:40            | 9:55               | 10:00              |
| 9:45               | 9:50               | 9:55            | 10:10              | 10:15              |
| 10:00              | 10:05              | 10:10           | 10:25              | 10:30              |
| 10:15              | 10:20              | 10:25           | 10:40              | 10:45              |
| 10:30              | 10:35              | 10:40           | 10:55              | 11:00              |
| 10:45              | 10:50              | 10:55           | 11:10              | 11:15              |
| 11:00              | 11:05              | 11:10           | 11:25              | 11:30              |
| 11:15              | 11:20              | 11:25           | 11:40              | 11:45              |
| 11:30              | 11:35              | 11:40           | 11:55              | 12:00              |
| 11:45              | 11:50              | 11:55           | 12:10              | 12:15              |
| 12:00              | 12:05              | 12:10           | 12:25              | 12:30              |
| 12:15              | 12:20              | 12:25           | 12:40              | 12:45              |
| 12:30              | 12:35              | 12:40           | 12:55              | 1:00               |
| 12:45              | 12:50              | 12:55           | 1:10               | 1:15               |
| 1:00               | 1:05               | 1:10            | 1:25               | 1:30               |
| 1:15               | 1:20               | -               | 1:40               | 1:45               |
| 1:30               | 1:35               | 1:40            | 1:55               | 2:00               |
| 1:45               | 1:50               | -               | 2:10               | 2:15               |
| 2:00               | 2:05               | 2:10            | 2:25               | 2:30               |
| 2:15               | 2:20               | -               | 2:40               | 2:45               |
| 2:30               | 2:35               | 2:40            | 2:55               | 3:00               |
| 2:45               | 2:50               | -               | 3:10               | 3:15               |
| 3:00               | 3:05               | -               | 3:25               | 3:30               |
| 3:20               | 3:25               | -               | 3:45               | 3:50               |
| 3:40               | 3:45               | -               | 4:05               | 4:10               |
| 4:00               | -                  | -               | 4:25               | 4:30               |
| 4:20               | -                  | -               | 4:45               | 4:50               |
|                    |                    |                 |                    | 5:10               |
| *Times marked      |                    |                 |                    | 5:30               |
| in yellow offered  |                    |                 |                    | 6:00               |
| from April 29th to |                    |                 |                    | 6:30               |